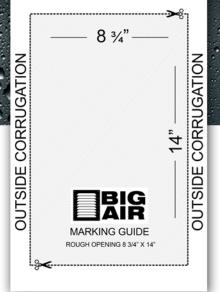

## **EASY INSTALL**

The BIG AIR 45 comes with a marking guide to make cutting a hole as easy as possible! Rivets and self-tapping screws are also included (we recommend using rivets).