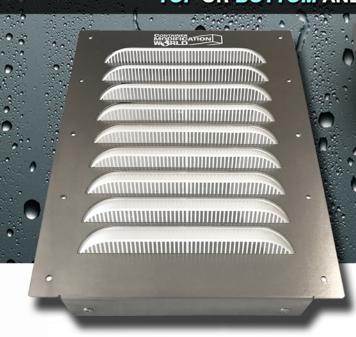

## **BIG AIR 45 LOUVERED GABLE VENT**

THE ONLY VENT THAT INSTALLS ON SIDE WALLS AND END WALLS, TOP OR BOTTOM AND ANYWHERE IN BETWEEN!

## **INNOVATIVE DESIGN**

- Computer Modeled Aluminum Frame
- CSA Approved Polypropylene Vent
- 45 sq in Free Air Flow