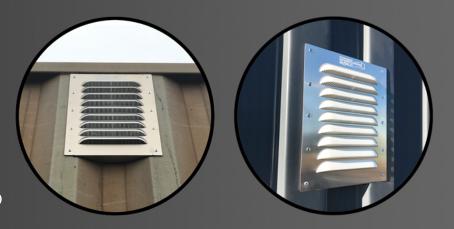

## **BIG AIR 45 LOUVERED GABLE VENT**

THE ONLY VENT THAT INSTALLS ON SIDE WALLS AND END WALLS, TOP OR BOTTOM AND ANYWHERE IN BETWEEN!