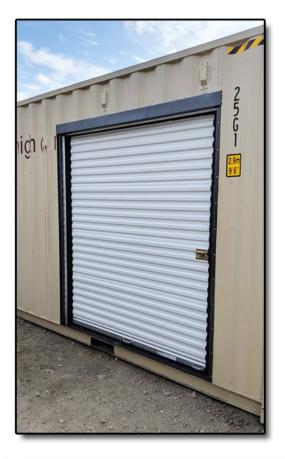

## **ROLL UP DOORS**

- 14 GUAGE POWDER COATED STEEL FRAME WITH RASTEEL THRESHOLD PLATE
- 26 GUAGE PAINTED STEEL CORRUGATED DOOR & LOCKING HARDWARE
- INCLUDES 3" BRUSH SEAL PREVENTS INSECTS AND BLOWING SNOW FROM GETTING IN