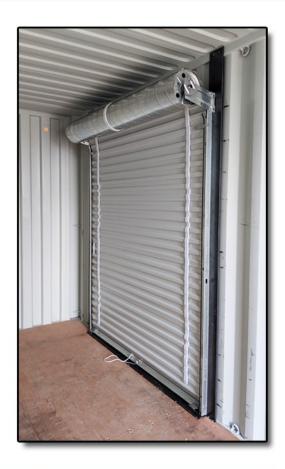

## **ROLL UP DOORS**

- 14 GUAGE POWDER COATED STEEL FRAME WITH RASTEEL THRESHOLD PLATE
- 26 GUAGE PAINTED STEEL CORRUGATED DOOR & LOCKING HARDWARE
- INCLUDES 3" BRUSH SEAL PREVENTS INSECTS AND BLOWING SNOW FROM GETTING IN