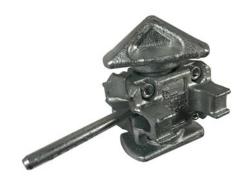

## Dovetail Deck Mount Twist Locks

These Deck Mount Twist Locks have a flat base which are generally used to weld directly onto steel decks on ships and secure the containers during transport.

Similarly, you can easily weld these lock mounts onto trailers or install them into various other surfaces like concrete to keep your container in place during transport or long term storage.