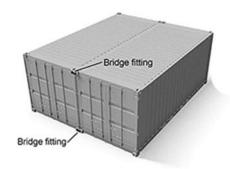

## **Bridge Fitting Clamps**

Designed to safely connect empty or loaded shipping containers horizontally and are made to fit into container corner castings.

Each container requires four bridge fittings for safe horizontal flush connections.