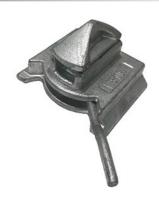

## Dovetail Deck Mount Twist Locks

These Deck Mount Twist Locks have a flat base which are generally used to weld directly onto steel decks on ships and secure the containers during transport.

Similarly, you can easily weld these lock mounts onto trailers or install them into various other surfaces like concrete to keep your container in place during transport or long term storage.