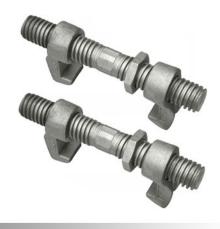

## **Bridge Fitting Clamps**

Designed to safely connect empty or loaded shipping containers horizontally and are made to fit into container corner castings.

Each container requires four bridge fittings for safe horizontal flush connections.