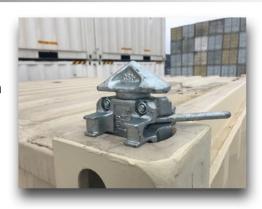

## Dovetail Deck Mount Twist Locks

These Deck Mount Twist Locks have a flat base which are generally used to weld directly onto steel decks on ships and secure the containers during transport.

Similarly, you can easily weld these lock mounts onto trailers or install them into various other surfaces like concrete to keep your container in place during transport or long term storage.