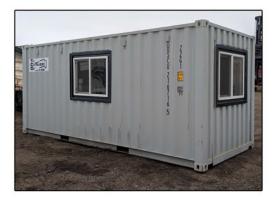

## SIDE WALL WINDOW FRAMING KITS

Our framing kits allow for quick and easy installation of any appropriately sized window with a vinyl nailing strip. Window not included.

Standard height containers (8'6" tall) should usewindows 30" tall and high cubes (9'6") should use 36" tall windows for aproportionate appearance and to provide proper clearance for framing and interior lining.