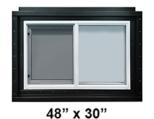

36" x 36"

48" x 36"

## **END WALL WINDOW FRAMING KITS**

40" x 30"

60" x 30"

60" x 36"

| Size  | Framing Kit | Total Installed |
|-------|-------------|-----------------|
| 30x36 | \$395       | \$745           |
| 30×40 | \$415       | \$790           |
| 30x48 | \$435       | \$810           |
| 30x60 | \$465       | \$865           |
| 36x36 | \$415       | \$790           |
| 36x40 | \$425       | \$825           |
| 36x48 | \$450       | \$825           |
| 36×60 | \$475       | \$900           |