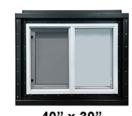

## **END WALL WINDOW FRAMING KITS**

40" x 30"

60" x 30"

60" x 36"

| Size  | Framing Kit | Total Installed |
|-------|-------------|-----------------|
| 30x36 | \$395       | \$745           |
| 30×40 | \$415       | \$790           |
| 30x48 | \$435       | \$810           |
| 30x60 | \$465       | \$865           |
| 36x36 | \$415       | \$790           |
| 36x40 | \$425       | \$825           |
| 36x48 | \$450       | \$825           |
| 36×60 | \$475       | \$900           |