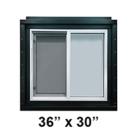

## WINDOW FRAMING KIT PRICING

## SIDE WALL WINDOW FRAMING KITS

Our framing kits allow for quick and easy installation of any appropriately sized window with a vinyl nailing strip. Window not included.

Standard height containers (8'6" tall) should usewindows 30" tall and high cubes (9'6") should use 36" tall windows for aproportionate appearance and to provide proper clearance for framing and interior lining.

Engineered framing kit is laser cut with all perfectly matched, symmetrical hole locations for quick, easy and clean install. The folded profile sheds water perfectly.

Comes with powder coated frame components, all necessary hardware and edge trim for top of window for clean appearance and water shed seal.









36" x 36"



48" x 36"

## **END WALL WINDOW FRAMING KITS**



40" x 30"

60" x 30"





60" x 36"

| Size  | Framing Kit | Total Installed |
|-------|-------------|-----------------|
| 30x36 | \$395       | \$745           |
| 30×40 | \$415       | \$790           |
| 30x48 | \$435       | \$810           |
| 30x60 | \$465       | \$865           |
| 36x36 | \$415       | \$790           |
| 36x40 | \$425       | \$825           |
| 36x48 | \$450       | \$825           |
| 36×60 | \$475       | \$900           |