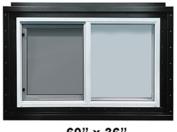

## **END WALL WINDOW FRAMING KITS**

40" x 30"

60" x 30"

60" x 36"

| Size  | Framing Kit | Total Installed |
|-------|-------------|-----------------|
| 30x36 | \$395       | \$745           |
| 30×40 | \$415       | \$790           |
| 30x48 | \$435       | \$810           |
| 30x60 | \$465       | \$865           |
| 36x36 | \$415       | \$790           |
| 36x40 | \$425       | \$825           |
| 36x48 | \$450       | \$825           |
| 36×60 | \$475       | \$900           |