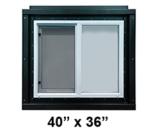

## **END WALL WINDOW FRAMING KITS**

40" x 30"

60" x 30"

60" x 36"

| Size  | Framing Kit | Total Installed |
|-------|-------------|-----------------|
| 30x36 | \$395       | \$745           |
| 30×40 | \$415       | \$790           |
| 30x48 | \$435       | \$810           |
| 30x60 | \$465       | \$865           |
| 36x36 | \$415       | \$790           |
| 36x40 | \$425       | \$825           |
| 36x48 | \$450       | \$825           |
| 36×60 | \$475       | \$900           |