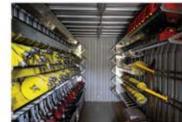

#### LINED INTERIOR SYSTEMS STRUT

- - Hose Reel Shelving
  - **Chainsaw Stowage**
  - Extenguisher Storage
- Tool Box & Suction Hose Storage
- Hose Reel Shelving
- Jerry Can Shelving
- Shovel & Axe Rack
- Work Bench
- Locking Man Door
- · Lights and Power