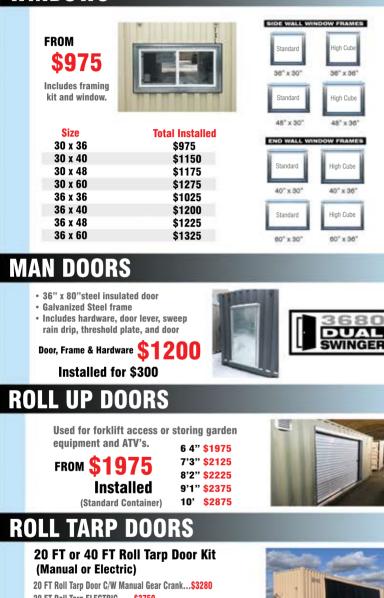

## ACCESSORIES



NTAINER

# MODIFICATIONS

### WINDOWS



20 FT Roll Tarp ELECTRIC.....\$3750 40 FT Roll Tarp C/W Manual Gear Crank...\$4350 40 FT Roll Tarp ELECTRIC......\$4820



### SKIDS

Custom-built skids for loading in oilfield or jobsite.

**Contact us for** a quote today!





For a complete list of products please visit the container quy.ca



PROJECT: Initial Attack Wildfire Management • Strut Lined Interior



- - Hose Reel Shelving
  - **Chainsaw Stowage**
  - Extenguisher Storage
- Tool Box & Suction Hose Storage
- Hose Reel Shelving
- Jerry Can Shelving
- Shovel & Axe Rack
- Work Bench
- Locking Man Door
- · Lights and Power

#### LINED INTERIOR SYSTEMS STRUT



### **HAZMAT SOLUTIONS**

**20' HAZMAT Containment Skids** 

Store chemicals, oils, and hazardous material in your container and retain full working height inside.

Desig