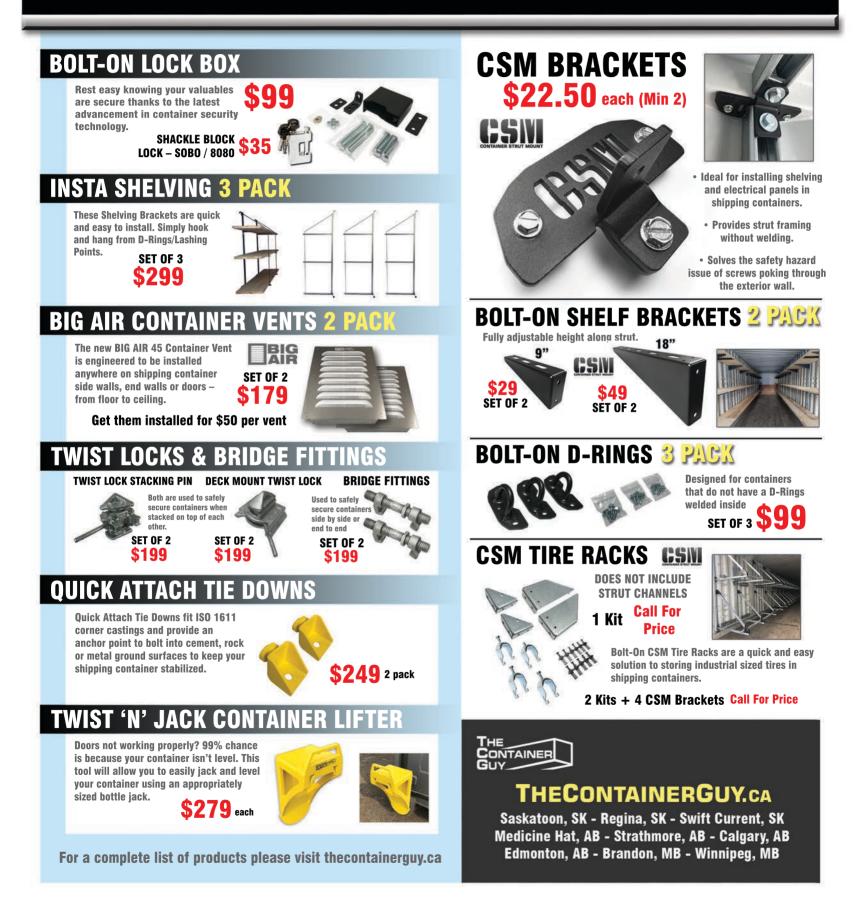

## ACCESSORIES



NTAINER

# MODIFICATIONS

### WINDOWS



20 FT Roll Tarp ELECTRIC.....\$3750 40 FT Roll Tarp C/W Manual Gear Crank...\$4350 40 FT Roll Tarp ELECTRIC......\$4820



### SKIDS

Custom-built skids for loading in oilfield or jobsite.

**Contact us for** a quote today!





For a complete list of products please visit the container quy.ca



PROJECT: Initial Attack Wildfire Management • Strut Lined Interior



- - Hose Reel Shelving
  - **Chainsaw Stowage**
  - Extenguisher Storage
- Tool Box & Suction Hose Storage
- Hose Reel Shelving
- Jerry Can Shelving
- Shovel & Axe Rack
- Work Bench
- Locking Man Door
- · Lights and Power

#### LINED INTERIOR SYSTEMS STRUT



### **HAZMAT SOLUTIONS**

**20' HAZMAT Containment Skids** 

Store chemicals, oils, and hazardous material in your container and